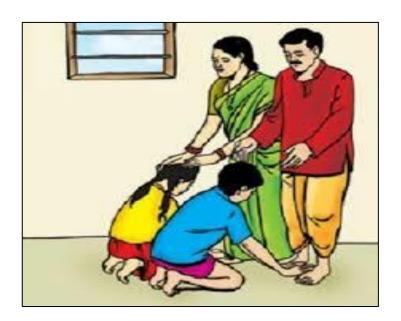

#### LET'S GO TO THEIR PARENTS & ELDERS

We should respect our old parents only by knowing their psychological reasons which is creating such situations which we must comprehend and aid other elderly people during these tough times. We have to behave with elders as we handle our children very gently and soulfully because of their state of mind

- Say "Please" and "Thank You"
- Play fair.
- Wait their turn.
- Tidy up after themselves.
- Listen to others when they are speaking.
- Use their manners.
- Give someone else a compliment.

Dear students paste pictures of how we can help & respect to our parents & elders on A4 sheet as shown in below example