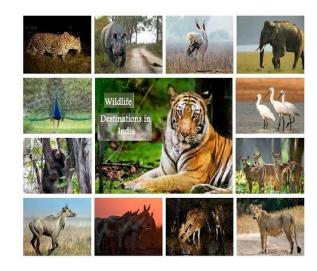

## **ENGLISH**

Write about two lines of wild animals of Manipur and Haryana and also paste their picture in spiral book.

#### **MATHS**

Write down the total number of districts in Haryana and Manipur. Write name of any five districts. In which district do you live?

E.V.S

Write about five lines of famous bird of Haryana and Manipur and paste the picture also.