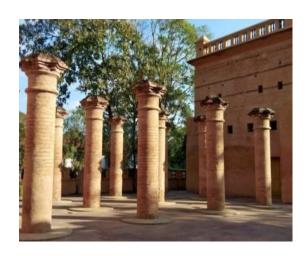

# हिंदी

हरियाणा और मणिपुरम के किन्हीं दो ऐतिहासिक स्थल के बारे में चित्र सहित स्पाइरल फाइल में चिपकाए और दो-दो लाइन लिखे।